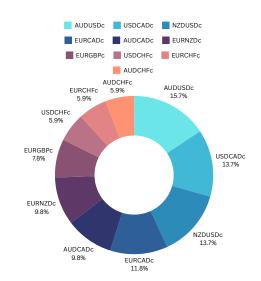

#### Strategy at a Glance

| INVESTMENT TYPE                                      | Algo/Day trade/Technical |
|------------------------------------------------------|--------------------------|
| PERCENTAGE POSITIVE MONTHS                           | 96.30%                   |
| BEST MONTH                                           | 11.20%                   |
| AVERAGE MONTHLY RETURN                               | 4.01%                    |
| TOTAL RETURN COMPOUNDED SINCE<br>INCEPTION ( MAR-22) | 208.75%                  |
| SHARPE RATIO                                         | 1.248                    |
| COMPOUND ANNUAL GROWTH RATE (CAGR)                   | 52.70%                   |