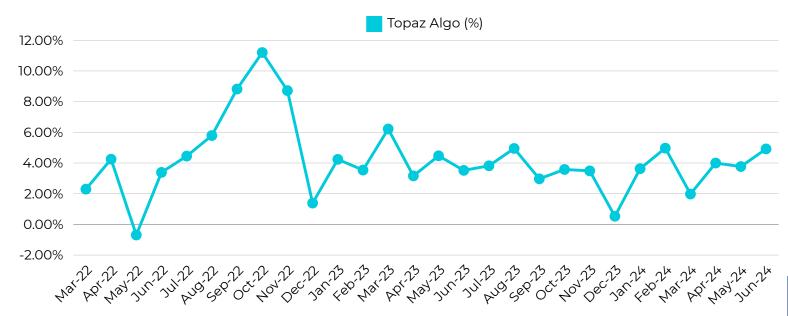

#### **Monthly Performance Since Inception**

#### Strategy at a Glance

| INVESTMENT TYPE                                      | Algo/Day trade/Technical |
|------------------------------------------------------|--------------------------|
| PERCENTAGE POSITIVE MONTHS                           | 96.30%                   |
| BEST MONTH                                           | 11.20%                   |
| AVERAGE MONTHLY RETURN                               | 4.01%                    |
| TOTAL RETURN COMPOUNDED SINCE<br>INCEPTION ( MAR-22) | 208.75%                  |
| SHARPE RATIO                                         | 1.248                    |
| COMPOUND ANNUAL GROWTH RATE (CAGR)                   | 52.70%                   |