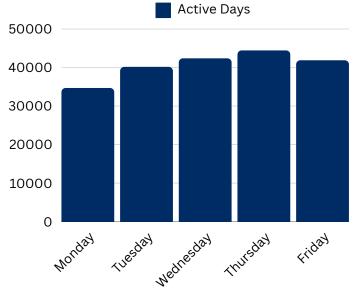

#### **Average Monthly Customer Performance Data**

205,394

67.02%

102.28 pips

-151.28 pips

**Trades** 

**Winning Trades** 

**Avg Winning Trade** 

#### **Average Monthly Customer Performance Data**

205,394

Trades

67.02%

**Trades** 

102.28 pips

Avg Winning Trade

-151.28 pips