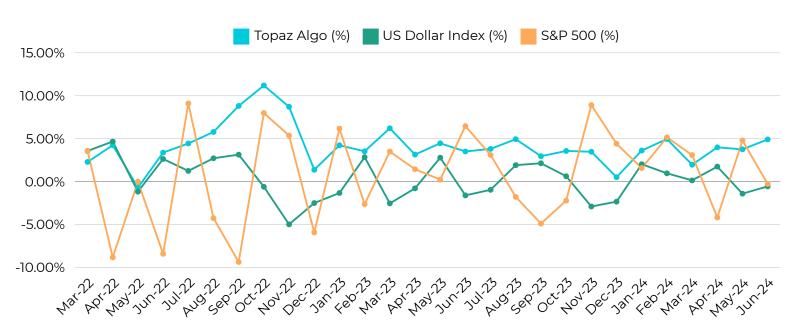

#### Performance Since Inception After Fees Compared to Benchmark Indices

208.75% 52.70%

10.62%

5.84%

18.34%

7.22%

**Topaz Algo** Growth

**Topaz Algo CAGR** 

**US Dollar Index** Growth

**US Dollar Index** CAGR:

**S&P 500** Growth S&P 500 **CAGR** 