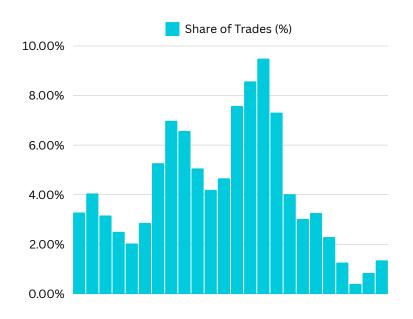

#### **Average Monthly Customer Performance Data**

205,394

67.02%

102.28 pips

-151.28 pips

**Trades** 

**Winning Trades** 

**Avg Winning Trade** 

#### **Average Monthly Customer Performance Data**

205,394

Trades

67.02%

**Trades** 

102.28 pips

Avg Winning Trade

-151.28 pips