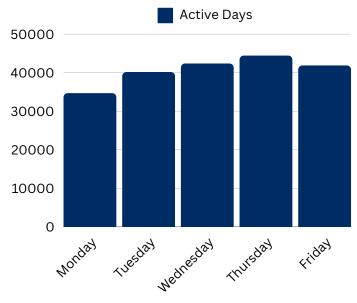

#### **Average Monthly Customer Performance Data**

205,394

67.02%

102.28 pips

-151.28 pips

**Trades** 

**Winning Trades** 

**Avg Winning Trade** 

#### **Average Monthly Customer Performance Data**

205,394

Trades

67.02%

**Trades** 

102.28 pips

Avg Winning Trade

-151.28 pips