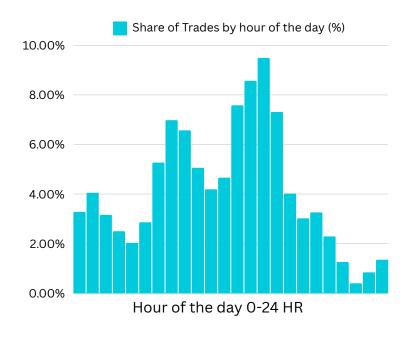

#### **Average Monthly Customer Performance Data**

205,394

67.02%

102.28 pips

-151.28 pips

**Trades** 

**Winning Trades** 

**Avg Winning Trade** 

#### **Average Monthly Customer Performance Data**

205,394

Trades

67.02%

**Trades** 

102.28 pips

Avg Winning Trade

-151.28 pips